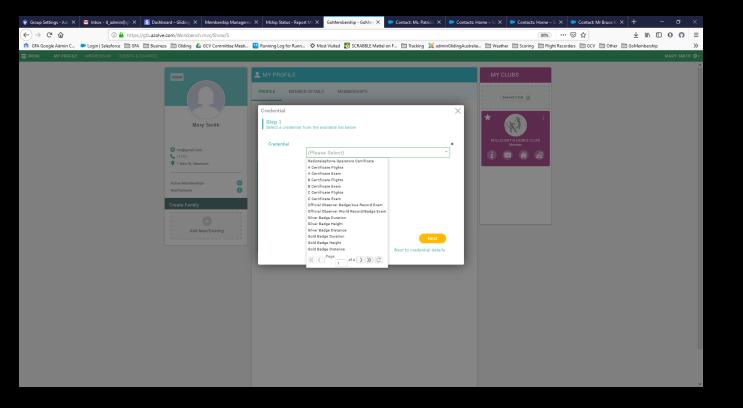

#### CREDENTIALS

Credentials are achievements or endorsements. They include Certificates, Endorsements, Medicals, Flight Reviews etc

Members start the process to claim a credential

Members must upload documentary evidence to claim their credential

Some Credentials (eg, Gold C Height) count towards a Gold C Qualification

Uploaded documents are checked and the Credential awarded

Some Credentials have expiry dates (Flight Reviews, Official Observer...). Email alerts will be sent