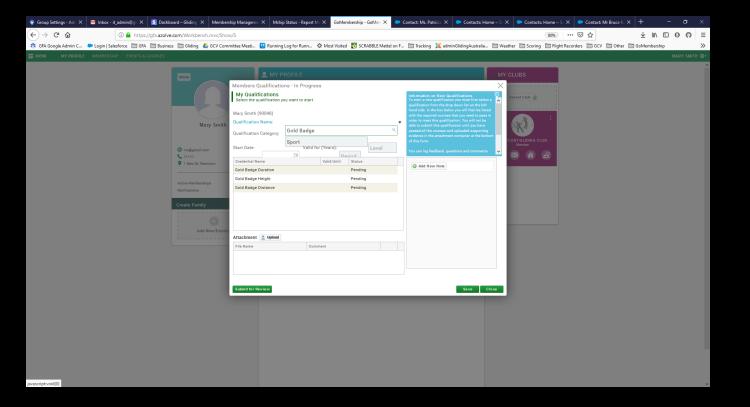

#### QUALIFICATIONS

Qualifications are achievements that need one or more Credentials

Examples are ABC Certificates, GPC and similar

All Credentials must be completed for a Qualification

Members initiate the process to claim a Qualification

Qualifications are checked and approved